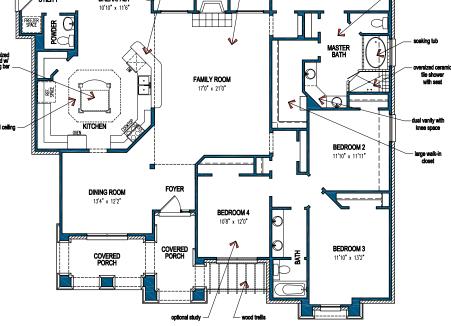

## Change this plan any way you want. Move a wall, add a room — Just ask!

### www.TilsonHomes.com

© Copyright 2013, Tilson Home Corporation Tilson continuously improves home designs and reserves the right to modify home features and specifications without notice or obligation. Square footage is approximate and includes overall dimensions. Renderings are drawn to be substantially correct. Tilson standard features may vary by home design and/or location. Contact a Tilson Sales Associate for details. 

Angleton 800-275-0261

Boerne 800-929-4663 800-275-8576 Georgetown 888-816-2997

Bryan

800-683-5171 Katy 866-846-4443

Houston

McKinney 800-291-6812 Midlothian 855-243-4583 San Marcos 800-929-2458 Weatherford 800-807-8093

Spring 888-540-6710







# Move a wall, add a room — Just ask!